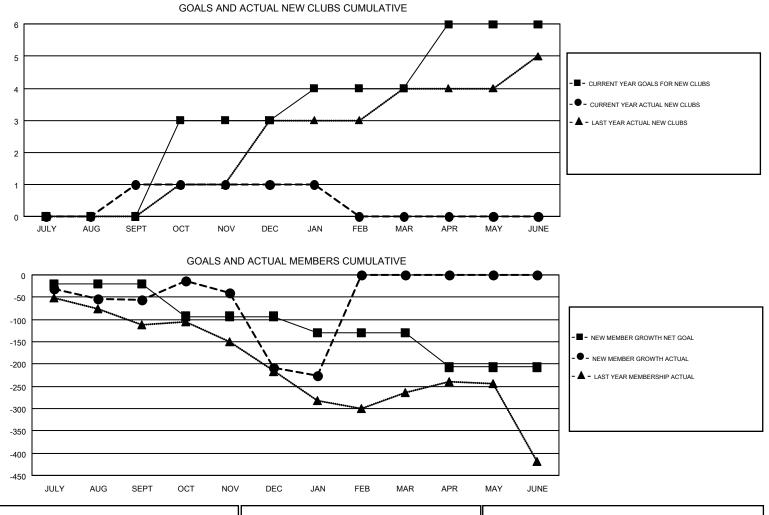

#### GMT: THOMAS MATNEY

| GMT | CA  | 1 |
|-----|-----|---|
| OWN | UR. | 1 |

| Clubs<br>RESULTS FOR 2016-2017 |   |   | Members<br>RESULTS FOR 2016-2017 |               |     |     |     |
|--------------------------------|---|---|----------------------------------|---------------|-----|-----|-----|
|                                |   |   |                                  |               |     |     |     |
| JULY/AUG/SEPT                  | 0 | 1 | 3                                | JULY/AUG/SEPT | -20 | 205 | 260 |
| OCT/NOV/DEC                    | 3 | 0 | 1                                | OCT/NOV/DEC   | -73 | 254 | 408 |
| JAN/FEB/MAR                    | 1 | 0 | 1                                | JAN/FEB/MAR   | -37 | 110 | 128 |
| APR/MAY/JUNE                   | 2 | 0 | 0                                | APR/MAY/JUNE  | -77 | 0   | 0   |

| DROPPED CLUBS: 5 |     | 200 CLUBS OF 393 ADDED 1 OR MORE             | GENDER DISTRIBUTION        |                |       |
|------------------|-----|----------------------------------------------|----------------------------|----------------|-------|
|                  |     | NEW MEMBERS                                  | MALE                       | 7,655 (71.77%) |       |
| DROPPED MEMBERS  |     |                                              | FEMALE                     | 3,011 (28.23%) |       |
|                  |     |                                              |                            |                |       |
| DECEASED         | 123 | CLICK HERE FOR CUMULATIVE<br>MEMBERSHIP DATA | TOTAL FAMILY UNIT MEMBERS  |                | 2,029 |
| CLUB CANCELLED   | 11  |                                              | FAMILY MEMBERS PAYING HALF |                | 4 000 |
| OTHER            | 662 |                                              |                            |                | 1,039 |
| TOTAL            | 796 |                                              | DOLO                       |                |       |